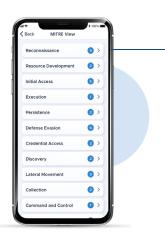

View detections mapped to the MITRE ATT&CK® framework and receive notifications when new detections are added.

**Contact Us** 

Request a Free Assessment