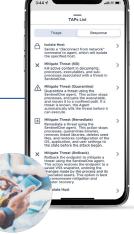

See full alert data, including the timeline of all actions taken and collaborate directly with CRITICALSTART Security Analysts from anywhere, anytime.

Investigate alert details, assign and escalate alerts, isolate hosts, and mitigate threats directly from within the application.