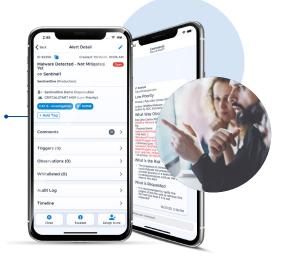

See full alert data, including the timeline of all actions taken and collaborate directly with CRITICALSTART Security Analysts from anywhere, anytime.

Investigate alert details, assign and escalate alerts, isolate hosts, and mitigate threats directly from within the application.