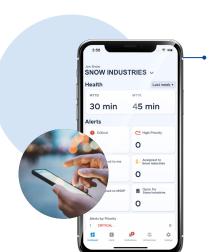

# Quickly and easily interact with our SOC analysts.

Experience the freedom and flexibility of working directly with CRITICALSTART senior security analysts, regardless of your location.

Instant notifications mean you never miss an event, and the health dashboard provides a quick look into your environment on the go.

See full alert data, including the timeline of all actions taken and collaborate directly with CRITICALSTART Security Analysts from anywhere, anytime.

Investigate alert details, assign and escalate alerts, isolate hosts, and mitigate threats directly from within the application.