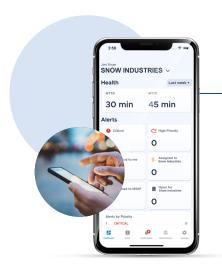

## Go beyond ticketing.

Save time and reduce stress with a unified view of alerts, tickets, reports, and investigation details.

## Go beyond your desk.

Experience the freedom and flexibility of working directly with CRITICALSTART senior security analysts, regardless of your location.

Instant notifications mean you never miss an event, and the health dashboard provides a quick look into your environment on-the-go.