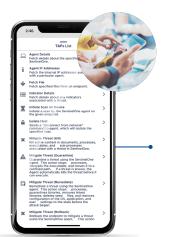

Investigate alert details, assign and escalate alerts, isolate hosts, and mitigate threats directly from within the application.

Want more information about MOBILESOC?

Visit Us