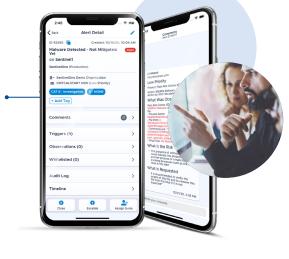

See full alert data, including the timeline of all actions taken and collaborate directly with CRITICAL**START** Security Analysts from anywhere, anytime.

Begin by downloading the iOS or Android app and signing up for an account today.

Investigate alert details, assign and escalate alerts, isolate hosts, and mitigate threats directly from within the application.

Want more information about MOBILESOC?

Visit Us